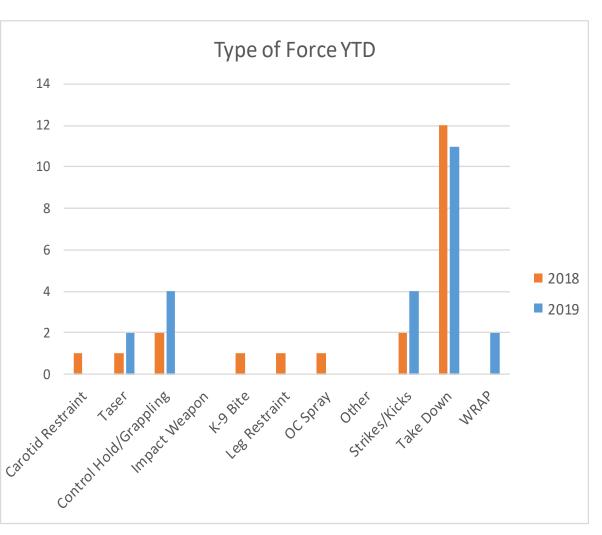

## Use of Force

| Use of Force Totals*           | December-18 | January-19 | February-19          | Percent Change | February-18 | Percent Change | YTD-18 | YTD-19 | Percent Change |
|--------------------------------|-------------|------------|----------------------|----------------|-------------|----------------|--------|--------|----------------|
| Number of UOF                  | 17          | 11         | 12                   | 9%             | 12          | 0%             | 21     | 23     | 10%            |
| Number of 148 PC/69 PC Reports | 26          | 26         | 22                   | -15%           | 24          | -8%            | 50     | 48     | -4%            |
| Type of Force**                | December-18 | January-19 | February-19          | Percent Change | February-18 | Percent Change | YTD-18 | YTD-19 | Percent Change |
| Carotid Restraint              | 0           | 0          | 0                    |                | 0           |                | 1      | 0      | -100%          |
| Taser                          | 0           | 2          | 0                    | -100%          | 1           | -100%          | 1      | 2      | 100%           |
| Control Hold/Grappling         | 0           | 2          | 2                    | 0%             | 1           | 100%           | 2      | 4      | 100%           |
| Firearm                        | 0           | 0          | 0                    |                | 0           |                | 0      | 0      |                |
| Extended Range Impact Weapon   | 0           | 0          | 0                    |                | 0           |                | 0      | 0      |                |
| Impact Weapon                  | 0           | 0          | 0                    |                | 0           |                | 0      | 0      |                |
| K-9 Bite                       | 0           | 0          | 0                    |                | 1           | -100%          | 1      | 0      | -100%          |
| Leg Restraint                  | 0           | 0          | 0                    |                | 0           |                | 1      | 0      | -100%          |
| OC Spray                       | 0           | 0          | 0                    |                | 1           | -100%          | 1      | 0      | -100%          |
| Other                          | 0           | 0          | 0                    |                | 0           |                | 0      | 0      |                |
| Strikes/Kicks                  | 3           | 2          | 2                    | 0%             | 1           | 100%           | 2      | 4      | 100%           |
| Take Down                      | 12          | 4          | 7                    | 75%            | 7           | 0%             | 12     | 11     | -8%            |
| WRAP                           | 2           | 1          | 1                    | 0%             | 0           |                | 0      | 2      |                |
| Treatment                      | December-18 | January-19 | February 10          | Percent Change | February-10 | Percent Change | VTD_18 | VTD_10 | Percent Change |
| No Treatment Necessary         | 7           | January-13 | 1 <b>EDITUALY-13</b> | 25%            |             | -17%           |        |        | -10%           |
| Refused Treatment              | 0           | 0          | 2                    | 25/0           | 1           | 100%           |        | 2      | 100%           |
| Transported to Hospital        | 7           |            |                      | -83%           | 2           | -50%           |        | 7      | 17%            |
| Treated On Scene               | 0           |            | 5                    | 8370           | 1           | 200%           |        | 3      | 50%            |
| Not Reported                   | 3           |            |                      | 0%             | 2           | -50%           |        | 2      | 0%             |
| Grand Total                    | 17          |            | 12                   |                |             | 0%             |        | 23     | 10%            |

<sup>\*</sup>Number of reports with use of force.

<sup>\*\*</sup> Because more than one type of force could be used, the number of force type is based on a hierarchy rule. The type of force used that is highest on the hierarchy is reported.

## Use of Force