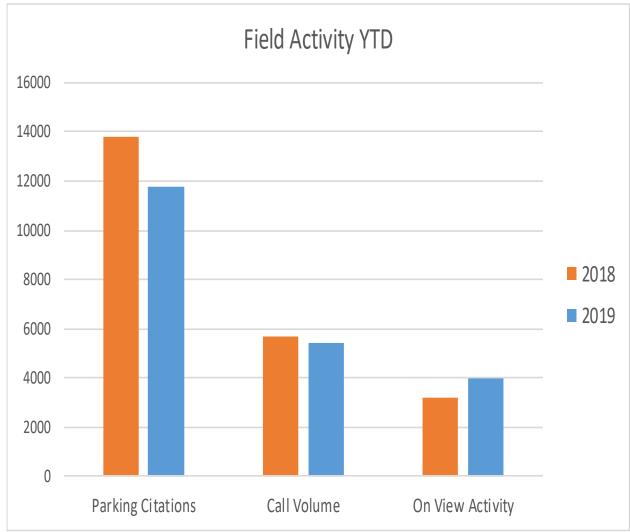

# Field Activity

| Field Activity              | December-18 | January-19 | February-19 | Percent Change | February-18 | Percent Change | YTD-18 | YTD-19 | Percent Change |
|-----------------------------|-------------|------------|-------------|----------------|-------------|----------------|--------|--------|----------------|
| Felony Arrests              | 110         | 103        | 98          | -5%            | 115         | -15%           | 215    | 201    | -7%            |
| Misdemeanor Arrests         | 161         | 166        | 129         | -22%           | 141         | -9%            | 293    | 295    | 1%             |
| Cite Release                | 299         | 306        | 330         | 8%             | 325         | 2%             | 575    | 636    | 11%            |
| DUI Arrests                 | 29          | 30         | 32          | 7%             | 20          | 60%            | 47     | 62     | 32%            |
| Sobering Station Admissions | 23          | 23         | 16          | -30%           | 16          | 0%             | 32     | 39     | 22%            |
| Street Checks               | 189         | 270        | 254         | -6%            | 248         | 2%             | 514    | 524    | 2%             |
| Parking Citations           | 6647        | 6231       | 5543        | -11%           | 7121        | -22%           | 13800  | 11774  | -15%           |
| Traffic Cites- Department   | 306         | 390        | 258         | -34%           | 349         | -26%           | 548    | 648    | 18%            |
| Traffic Cites-Motors        | 220         | 264        | 107         | -59%           | 239         | -55%           | 328    | 371    | 13%            |
| Call Volume                 | 2929        | 2901       | 2541        | -12%           | 2817        | -10%           | 5674   | 5442   | -4%            |
| On View Activity            | 1628        | 2079       | 1866        | -10%           | 1773        | 5%             | 3167   | 3945   | 25%            |

## Field Activity