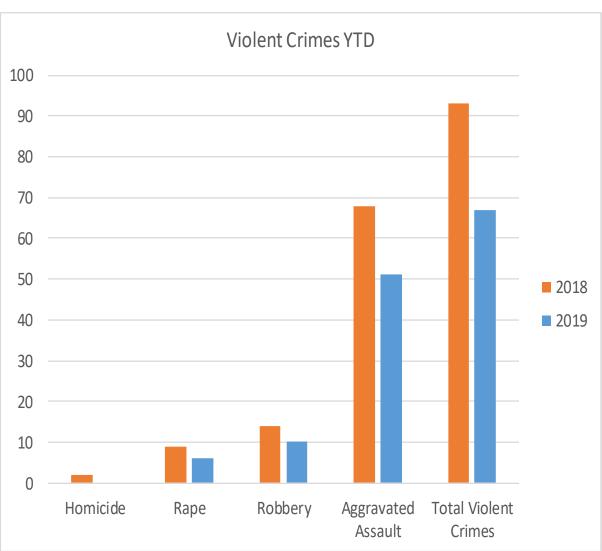

## Part 1 Crimes - Violent Crimes February 2019

**Homicide** Rape

## Part 1 Crimes - Violent Crimes February 2019

**Aggravated Assault Robbery** 