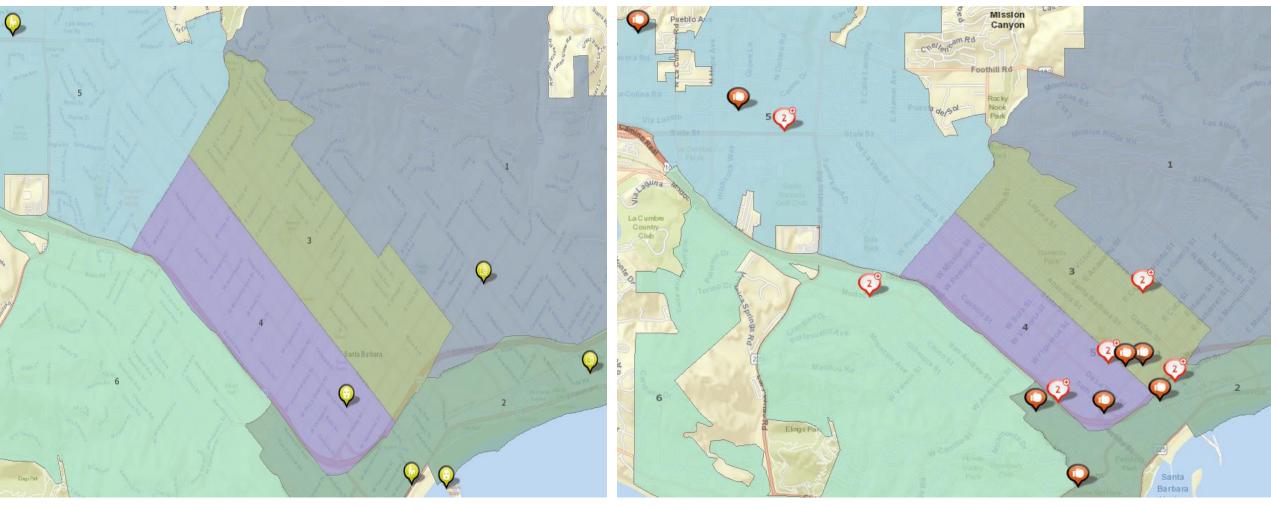

## Part 1 Crimes - Violent Crimes February 2019

**Homicide** Rape

## Part 1 Crimes - Violent Crimes February 2019

**Aggravated Assault Robbery** 

## Part 1 Crimes-Property Crimes February 2019

**Residential Burglaries** 

**Commercial Burglaries** 

# Part 1 Crimes-Property Crimes February 2019

**Burglary/Theft from Vehicle** 

**Grand Theft Auto** 

## Part 1 Crimes-Property Crimes February 2019

Other Theft Arson