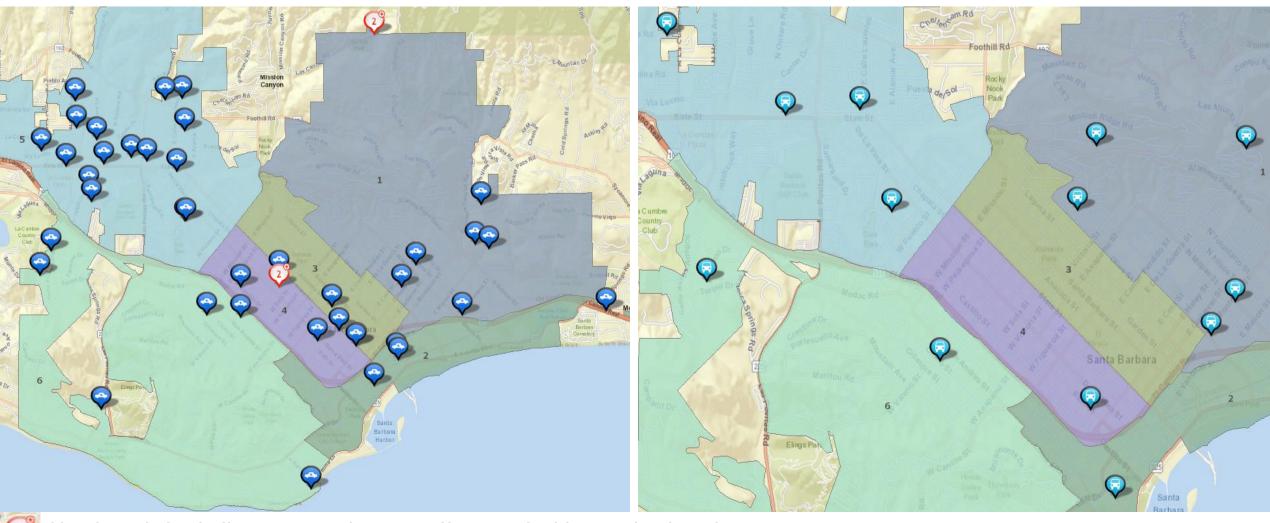

## Part 1 Crimes - Violent Crimes February 2019

**Homicide** Rape

## Part 1 Crimes - Violent Crimes February 2019

**Aggravated Assault Robbery** 

## Part 1 Crimes-Property Crimes February 2019

**Residential Burglaries** 

**Commercial Burglaries** 

# Part 1 Crimes-Property Crimes February 2019

**Burglary/Theft from Vehicle** 

**Grand Theft Auto** 

## Part 1 Crimes-Property Crimes February 2019

Other Theft Arson