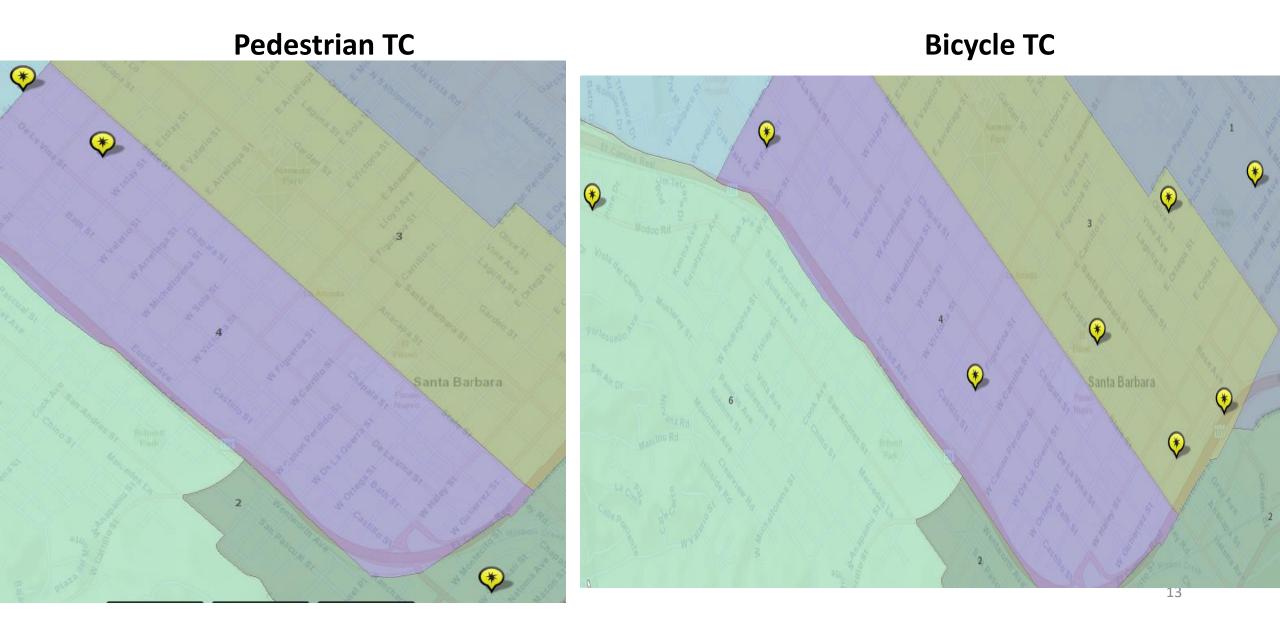

8       167%       11         43       35       32       -9%       38 | 123       111       95       -14%       131       -27%         9       8       3       -63%       13       -77%         6       3       8       167%       11       -27%         43       35       32       -9%       38       -16% | 123     111     95     -14%     131     -27%     245       9     8     3     -63%     13     -77%     20       6     3     8     167%     11     -27%     15       43     35     32     -9%     38     -16%     73 | 123     111     95     -14%     131     -27%     245     206       9     8     3     -63%     13     -77%     20     11       6     3     8     167%     11     -27%     15     11       43     35     32     -9%     38     -16%     73     67 |



# Traffic Report - February 2019



## Traffic Report - February 2019

**Injury TC DUITC** 



# Response Times

|                                        | <b>_</b>          |             |            |             |
|----------------------------------------|-------------------|-------------|------------|-------------|
|                                        |                   | December-18 | January-19 | February-19 |
| Priority 1                             | Avg Queue Time    | 2.5         | 2.2        | 3.1         |
| P3 TARGET 7.0<br>In-Progress           | Avg Drive Time    | 3.9         | 4.2        | 3.4         |
| (May result in<br>Injury or Death)     | Avg Response Time | 6.3         | 6.4        | 6.5         |
| Injuly of Deality                      | Number of Calls   | 67          | 57         | 51