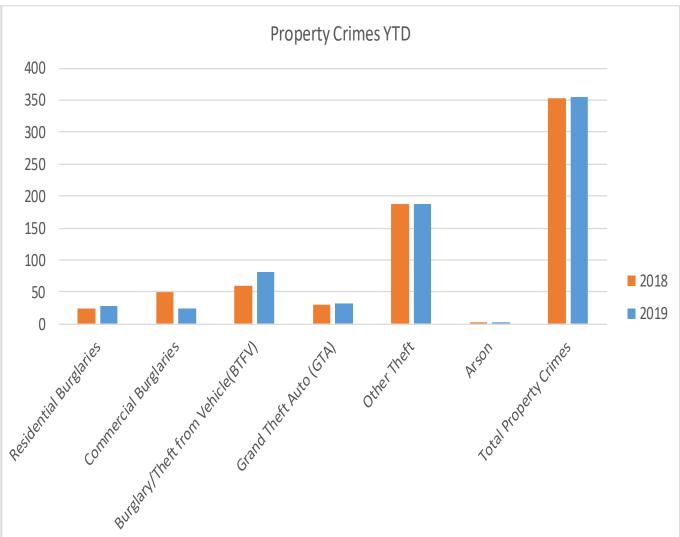

## Part 1 Crimes-Property Crimes February 2019

**Residential Burglaries** 

**Commercial Burglaries** 

# Part 1 Crimes-Property Crimes February 2019

**Burglary/Theft from Vehicle** 

**Grand Theft Auto** 

## Part 1 Crimes-Property Crimes February 2019

Other Theft Arson