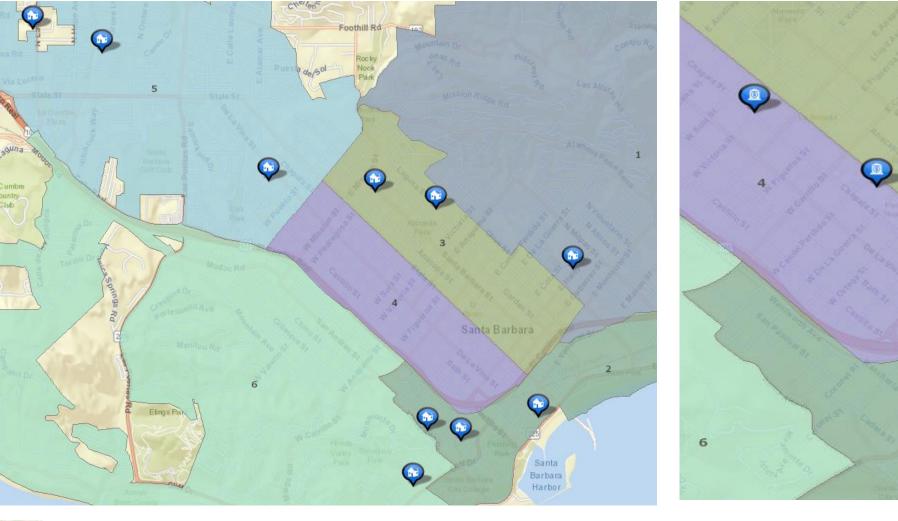

# Traffic Report - February 2019

## Traffic Report - February 2019

**Injury TC DUITC** 