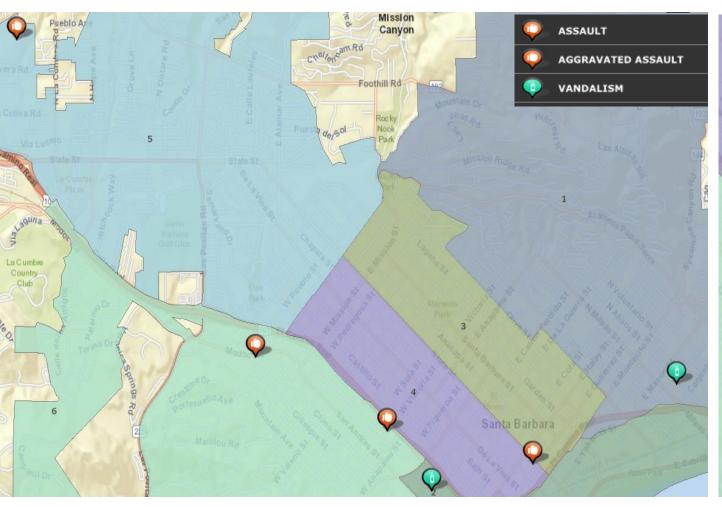

## Part 1 Crimes - Violent Crimes February 2019

**Homicide** Rape

## Part 1 Crimes - Violent Crimes February 2019

**Aggravated Assault Robbery** 