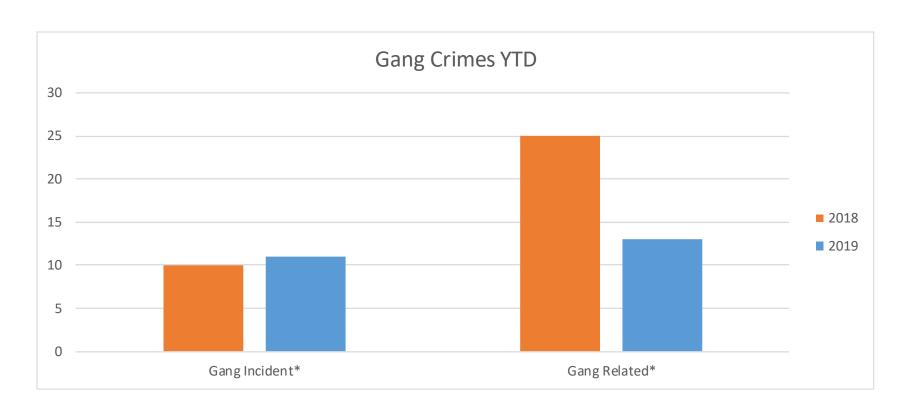

# **Gang Crimes**

|                | December-18 | January-19 | February-19 | Percent Change | Februrary-18 | Percent Change | YTD-18 | YTD-19 | Percent Change |
|----------------|-------------|------------|-------------|----------------|--------------|----------------|--------|--------|----------------|
| Gang Incident* | 13          | 5          | 6           | 20%            | 7            | -14%           | 10     | 11     | 10%            |
| Gang Related*  | 5           | 11         | 2           | -82%           | 17           | -88%           | 25     | 13     | -48%           |

<sup>\*</sup>Gang Incident- Crimes committed for the benefit of the gang

<sup>\*</sup>Gang Related- Crimes committed by gang members but not necessarily for the benefit of the gang