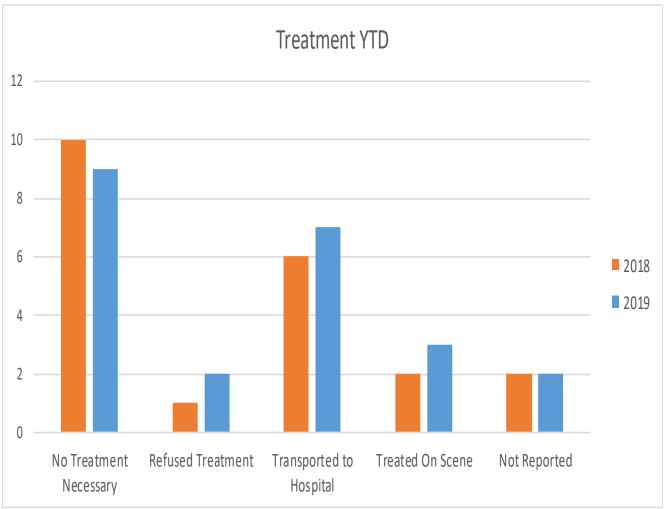

## Use of Force

| Use of Force Totals*           | December-18 | January-19 | February-19          | Percent Change | February-18 | Percent Change | YTD-18 | YTD-19 | Percent Change |
|--------------------------------|-------------|------------|----------------------|----------------|-------------|----------------|--------|--------|----------------|
| Number of UOF                  | 17          | 11         | 12                   | 9%             | 12          | 0%             | 21     | 23     | 10%            |
| Number of 148 PC/69 PC Reports | 26          | 26         | 22                   | -15%           | 24          | -8%            | 50     | 48     | -4%            |
| Type of Force**                | December-18 | January-19 | February-19          | Percent Change | February-18 | Percent Change | YTD-18 | YTD-19 | Percent Change |
| Carotid Restraint              | 0           | 0          | 0                    |                | 0           |                | 1      | 0      | -100%          |
| Taser                          | 0           | 2          | 0                    | -100%          | 1           | -100%          | 1      | 2      | 100%           |
| Control Hold/Grappling         | 0           | 2          | 2                    | 0%             | 1           | 100%           | 2      | 4      | 100%           |
| Firearm                        | 0           | 0          | 0                    |                | 0           |                | 0      | 0      |                |
| Extended Range Impact Weapon   | 0           | 0          | 0                    |                | 0           |                | 0      | 0      |                |
| Impact Weapon                  | 0           | 0          | 0                    |                | 0           |                | 0      | 0      |                |
| K-9 Bite                       | 0           | 0          | 0                    |                | 1           | -100%          | 1      | 0      | -100%          |
| Leg Restraint                  | 0           | 0          | 0                    |                | 0           |                | 1      | 0      | -100%          |
| OC Spray                       | 0           | 0          | 0                    |                | 1           | -100%          | 1      | 0      | -100%          |
| Other                          | 0           | 0          | 0                    |                | 0           |                | 0      | 0      |                |
| Strikes/Kicks                  | 3           | 2          | 2                    | 0%             | 1           | 100%           | 2      | 4      | 100%           |
| Take Down                      | 12          | 4          | 7                    | 75%            | 7           | 0%             | 12     | 11     | -8%            |
| WRAP                           | 2           | 1          | 1                    | 0%             | 0           |                | 0      | 2      |                |
| Treatment                      | December-18 | January-19 | February 10          | Percent Change | February-10 | Percent Change | VTD_18 | VTD_10 | Percent Change |
| No Treatment Necessary         | 7           | January-13 | 1 <b>EDITUALY-13</b> | 25%            |             | -17%           |        |        | -10%           |
| Refused Treatment              | 0           | 0          | 2                    | 25/0           | 1           | 100%           |        | 2      | 100%           |
| Transported to Hospital        | 7           |            |                      | -83%           | 2           | -50%           |        | 7      | 17%            |
| Treated On Scene               | 0           |            | 5                    | 8370           | 1           | 200%           |        | 3      | 50%            |
| Not Reported                   | 3           |            |                      | 0%             | 2           | -50%           |        | 2      | 0%             |
| Grand Total                    | 17          |            | 12                   |                |             | 0%             |        | 23     | 10%            |