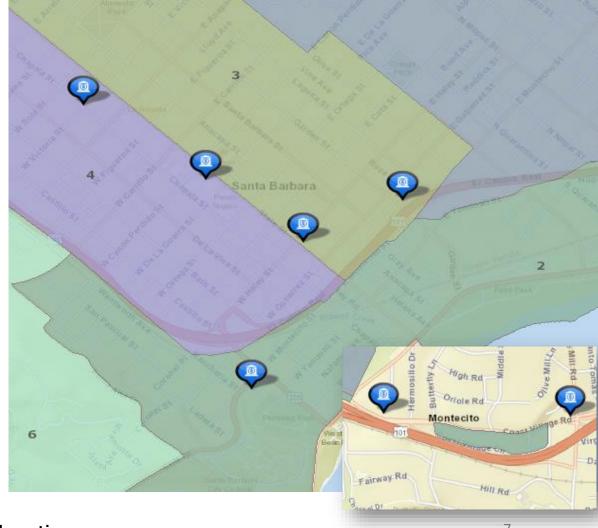

39       28       -28%       49       -43%       93       67         7       17       10       -41%       9       11%       23       27         3       16       7       -56%       29       -76%       49       23         58       37       44       19%       29       52%       60       81         14       19       13       -32%       18       -28%       29       32         102       104       84       -19%       98       -14%       188       188         1       0       3       3       0%       3       3 |

### Part 1 Crimes





## Part 1 Crimes - Violent Crimes February 2019

**Homicide** Rape





## Part 1 Crimes - Violent Crimes February 2019

**Aggravated Assault Robbery** 





## Part 1 Crimes-Property Crimes February 2019

**Residential Burglaries** 

**Commercial Burglaries** 





# Part 1 Crimes-Property Crimes February 2019

**Burglary/Theft from Vehicle** 

**Grand Theft Auto** 





## Part 1 Crimes-Property Crimes February 2019

Other Theft Arson





# **Gang Crimes**

|                | December-18 | January-19 | February-19 | Percent Change | Februrary-18 | Percent Change | YTD-18 | YTD-19 | Percent Change |
|----------------|-------------|------------|-------------|----------------|--------------|----------------|--------|--------|----------------|
| Gang Incident* | 13          | 5          | 6           | 20%            | 7            | -14%           | 10     | 11     | 10%            |
| Gang Related*  | 5           | 11         | 2           | -82%           | 17           | -88%           | 25     | 13     | -48%           |



<sup>\*</sup>Gang Inc