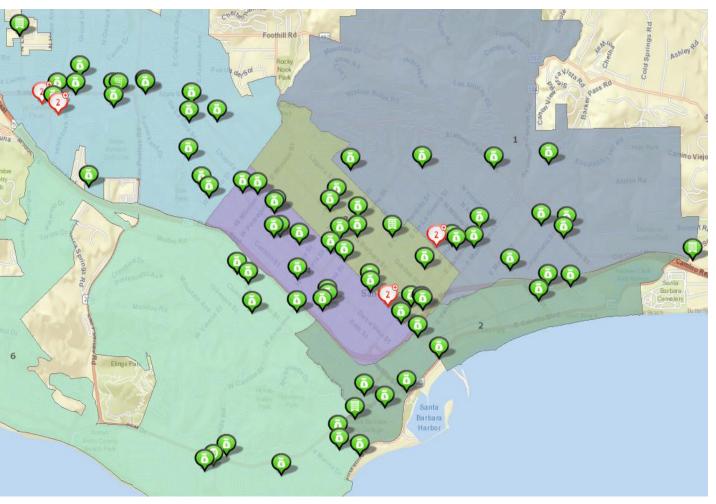

29       -76%       49       23         58       37       44       19%       29       52%       60       81         14       19       13       -32%       18       -28%       29       32         102       104       84       -19%       98       -14%       188       188         1       0       3       3       0%       3       3 |

### Part 1 Crimes





## Part 1 Crimes - Violent Crimes February 2019

**Homicide** Rape





## Part 1 Crimes - Violent Crimes February 2019

**Aggravated Assault Robbery** 





## Part 1 Crimes-Property Crimes February 2019

**Residential Burglaries** 

**Commercial Burglaries** 





# Part 1 Crimes-Property Crimes February 2019

**Burglary/Theft from Vehicle** 

**Grand Theft Auto** 





## Part 1 Crimes-Property Crimes February 2019

Other Theft Arson





# **Gang Crimes**

|                | December-18 | January-19 | February-19 | Percent Change | Februrary-18 | Percent Change | YTD-18 | YTD-19 | Percent Change |
|----------------|-------------|------------|-------------|----------------|--------------|----------------|--------|--------|----------------|
| Gang Incident* | 13          | 5          | 6           | 20%            | 7            | -14%           | 10     | 11     | 10%            |
| Gang Related*  | 5           | 11         | 2           | -82%           | 17           | -88%           | 25     | 13     | -48%           |



<sup>\*</sup>Gang Incident- Crimes committed for the benefit of the gang

<sup>\*</sup>Gang Related- Crimes committed by gang members but not necessarily for the benefit of the gang

## Gang Crimes