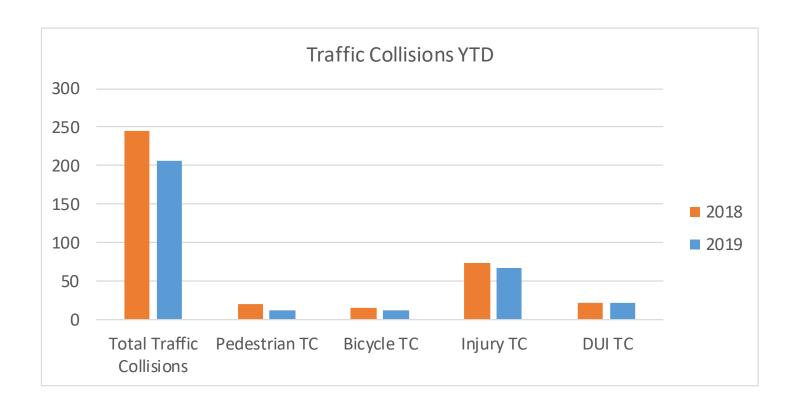

## Traffic Report

| December-18 | January-19          | February-19                    | Percent Change                                                                                          | February-18                                                                                                                                        | Percent Change                                                                                                                                                                          | YTD-18                                                                                                                                                                                                                              | YTD-19                                                                                                                                                                                                             | Percent Change                                                                                                                                                                                                                                  |
|-------------|---------------------|--------------------------------|---------------------------------------------------------------------------------------------------------|----------------------------------------------------------------------------------------------------------------------------------------------------|-----------------------------------------------------------------------------------------------------------------------------------------------------------------------------------------|-------------------------------------------------------------------------------------------------------------------------------------------------------------------------------------------------------------------------------------|--------------------------------------------------------------------------------------------------------------------------------------------------------------------------------------------------------------------|-------------------------------------------------------------------------------------------------------------------------------------------------------------------------------------------------------------------------------------------------|
| 123         | 111                 | 95                             | -14%                                                                                                    | 131                                                                                                                                                | -27%                                                                                                                                                                                    | 245                                                                                                                                                                                                                                 | 206                                                                                                                                                                                                                | -16%                                                                                                                                                                                                                                            |
| 9           | 8                   | 3                              | -63%                                                                                                    | 13                                                                                                                                                 | -77%                                                                                                                                                                                    | 20                                                                                                                                                                                                                                  | 11                                                                                                                                                                                                                 | -45%                                                                                                                                                                                                                                            |
| 6           | 3                   | 8                              | 167%                                                                                                    | 11                                                                                                                                                 | -27%                                                                                                                                                                                    | 15                                                                                                                                                                                                                                  | 11                                                                                                                                                                                                                 | -27%                                                                                                                                                                                                                                            |
| 43          | 35                  | 32                             | -9%                                                                                                     | 38                                                                                                                                                 | -16%                                                                                                                                                                                    | 73                                                                                                                                                                                                                                  | 67                                                                                                                                                                                                                 | -8%                                                                                                                                                                                                                                             |
| 16          | 12                  | 10                             | -17%                                                                                                    | 11                                                                                                                                                 | -9%                                                                                                                                                                                     | 21                                                                                                                                                                                                                                  | 22                                                                                                                                                                                                                 | 5%                                                                                                                                                                                                                                              |
|             | 123<br>9<br>6<br>43 | 123 111<br>9 8<br>6 3<br>43 35 | 123       111       95         9       8       3         6       3       8         43       35       32 | 123       111       95       -14%         9       8       3       -63%         6       3       8       167%         43       35       32       -9% | 123       111       95       -14%       131         9       8       3       -63%       13         6       3       8       167%       11         43       35       32       -9%       38 | 123       111       95       -14%       131       -27%         9       8       3       -63%       13       -77%         6       3       8       167%       11       -27%         43       35       32       -9%       38       -16% | 123     111     95     -14%     131     -27%     245       9     8     3     -63%     13     -77%     20       6     3     8     167%     11     -27%     15       43     35     32     -9%     38     -16%     73 | 123     111     95     -14%     131     -27%     245     206       9     8     3     -63%     13     -77%     20     11       6     3     8     167%     11     -27%     15     11       43     35     32     -9%     38     -16%     73     67 |

# Traffic Report - February 2019