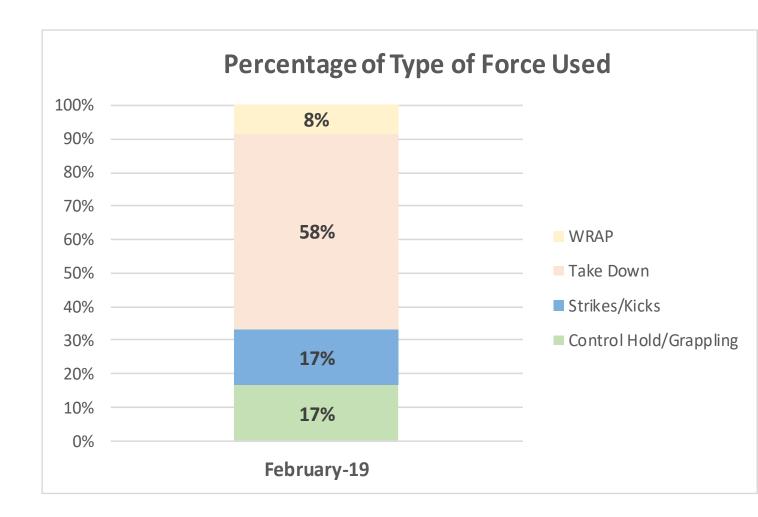

## Use of Force

| Percentage of Type of Force Used | February-19 |
|----------------------------------|-------------|
| Carotid Restraint                | 0%          |
| Taser                            | 0%          |
| Control Hold/Grappling           | 17%         |
| Firearm                          | 0%          |
| Extended Range Impact Weapon     | 0%          |
| Impact Weapon                    | 0%          |
| K-9 Bite                         | 0%          |
| Leg Restraint                    | 0%          |
| OC Spray                         | 0%          |
| Other                            | 0%          |
| Strikes/Kicks                    | 17%         |
| Take Down                        | 58%         |
| WRAP                             | 8%          |
| Not Reported                     | 0%          |