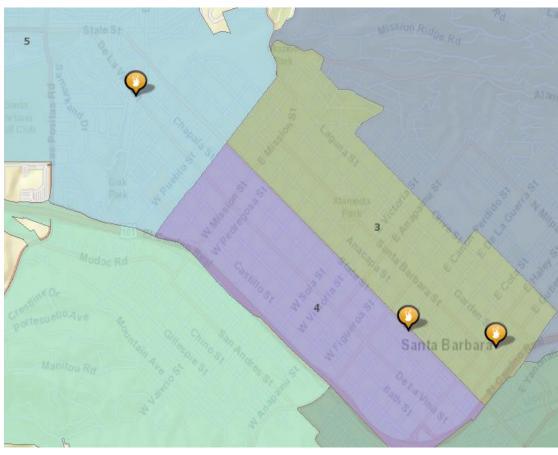

29       -76%       49       23         58       37       44       19%       29       52%       60       81         14       19       13       -32%       18       -28%       29       32         102       104       84       -19%       98       -14%       188       188         1       0       3       3       0%       3       3 |

### Part 1 Crimes





## Part 1 Crimes - Violent Crimes February 2019

**Homicide** Rape





## Part 1 Crimes - Violent Crimes February 2019

**Aggravated Assault Robbery** 





## Part 1 Crimes-Property Crimes February 2019

**Residential Burglaries** 

**Commercial Burglaries** 





# Part 1 Crimes-Property Crimes February 2019

**Burglary/Theft from Vehicle** 

**Grand Theft Auto** 





## Part 1 Crimes-Property Crimes February 2019

Other Theft Arson





# **Gang Crimes**

|                | December-18 | January-19 | February-19 | Percent Change | Februrary-18 | Percent Change | YTD-18 | YTD-19 | Percent Change |
|----------------|-------------|------------|-------------|----------------|--------------|----------------|--------|--------|----------------|
| Gang Incident* | 13          | 5          | 6           | 20%            | 7            | -14%           | 10     | 11     | 10%            |
| Gang Related*  | 5           | 11         | 2           | -82%           | 17           | -88%           | 25     | 13     | -48%           |



<sup>\*</sup>Gang Incident- Crimes committed for the benefit of the gang

<sup>\*</sup>Gang Related- Crimes committed by gang members but not necessarily for the benefit of the gang

## Gang Crimes -