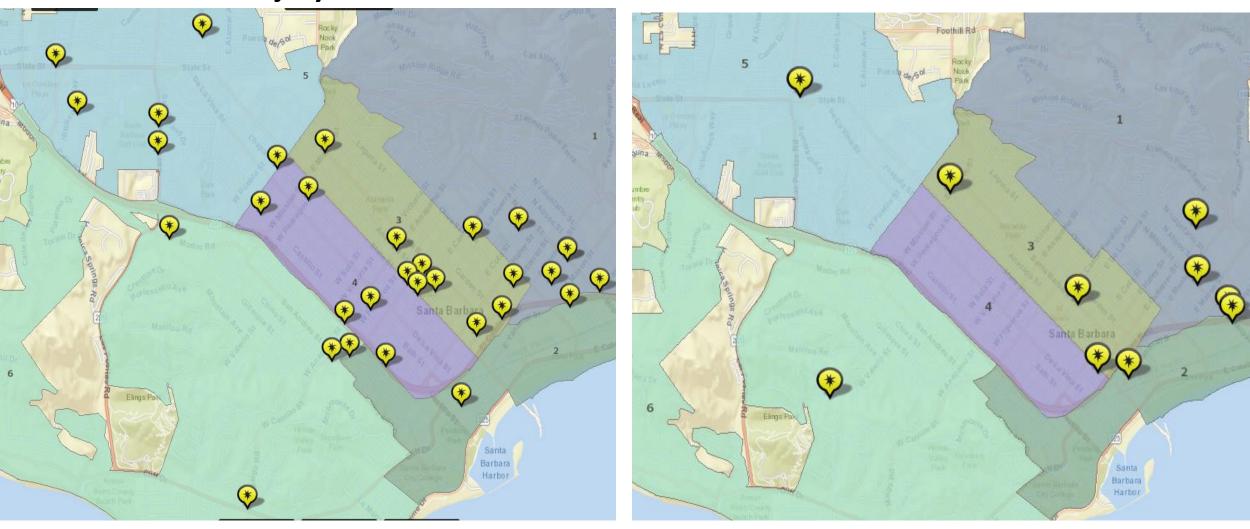

-9%       38 | 123       111       95       -14%       131       -27%         9       8       3       -63%       13       -77%         6       3       8       167%       11       -27%         43       35       32       -9%       38       -16% | 123     111     95     -14%     131     -27%     245       9     8     3     -63%     13     -77%     20       6     3     8     167%     11     -27%     15       43     35     32     -9%     38     -16%     73 | 123     111     95     -14%     131     -27%     245     206       9     8     3     -63%     13     -77%     20     11       6     3     8     167%     11     -27%     15     11       43     35     32     -9%     38     -16%     73     67 |



# Traffic Report - February 2019



## Traffic Report - February 2019

**Injury TC DUITC** 



# Response Times

|                                        | <b>_</b>          |             |            |             |
|----------------------------------------|-------------------|-------------|------------|-------------|
|                                        |                   | December-18 | January-19 | February-19 |
| Priority 1                             | Avg Queue Time    | 2.5         | 2.2        | 3.1         |
| P3 TARGET 7.0<br>In-Progress           | Avg Drive Time    | 3.9         | 4.2        | 3.4         |
| (May result in<br>Injury or Death)     | Avg Response Time | 6.3         | 6.4        | 6.5         |
| Injuly of Deality                      | Number of Calls   | 67          | 57         | 51          |
| Priority 2                             | Avg Queue