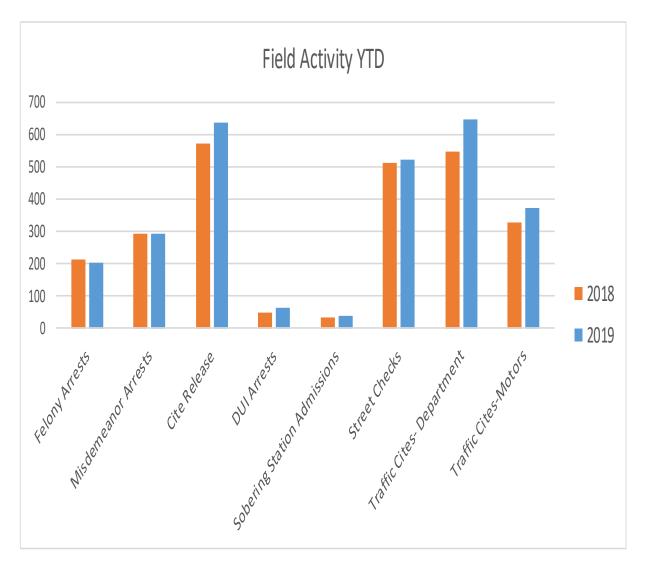

# Field Activity

| Field Activity              | December-18 | January-19 | February-19 | Percent Change | February-18 | Percent Change | YTD-18 | YTD-19 | Percent Change |
|-----------------------------|-------------|------------|-------------|----------------|-------------|----------------|--------|--------|----------------|
| Felony Arrests              | 110         | 103        | 98          | -5%            | 115         | -15%           | 215    | 201    | -7%            |
| Misdemeanor Arrests         | 161         | 166        | 129         | -22%           | 141         | -9%            | 293    | 295    | 1%             |
| Cite Release                | 299         | 306        | 330         | 8%             | 325         | 2%             | 575    | 636    | 11%            |
| DUI Arrests                 | 29          | 30         | 32          | 7%             | 20          | 60%            | 47     | 62     | 32%            |
| Sobering Station Admissions | 23          | 23         | 16          | -30%           | 16          | 0%             | 32     | 39     | 22%            |
| Street Checks               | 189         | 270        | 254         | -6%            | 248         | 2%             | 514    | 524    | 2%             |
| Parking Citations           | 6647        | 6231       | 5543        | -11%           | 7121        | -22%           | 13800  | 11774  | -15%           |
| Traffic Cites- Department   | 306         | 390        | 258         | -34%           | 349         | -26%           | 548    | 648    | 18%            |
| Traffic Cites-Motors        | 220         | 264        | 107         | -59%           | 239         | -55%           | 328    | 371    | 13%            |
| Call Volume                 | 2929        | 2901       | 2541        | -12%           | 2817        | -10%           | 5674   | 5442   | -4%            |
| On View Activity            | 1628        | 2079       | 1866        | -10%           | 1773        | 5%             | 3167   | 3945   | 25%            |

## Field Activity